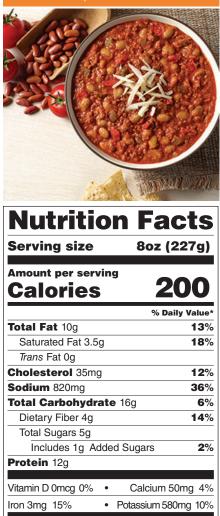

## ITEM #:80142 BLOUNT SOUPS

Case UPC: 00077958801423 Item UPC: N/A

\*The % Daily Value (DV) tells you how much a nutrient in a serving of food contributes to a daily diet. 2,000 calories a day is used for general nutrition advice.