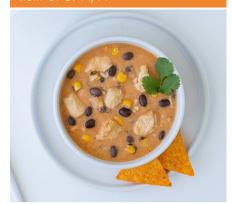

## Cheesy Chicken Enchilada Soup with White Meat Chicken

A cheesy, enchilada-inspired soup with black beans, roasted corn, and white masa.