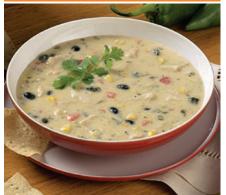

# **Chicken & Poblano Pepper Soup**

A creamy blend of diced chicken and spicy peppers accented with corn and black beans and finished with a hint of lime.