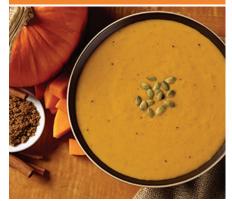

## [FROZEN] Spiced Pumpkin Bisque

Creamy and sweet pumpkin puree is gently blended with light cream, sweet potatoes and a delicate medley of spices.