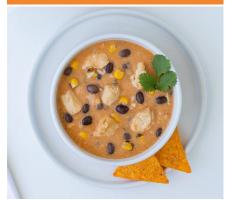

## Cheesy Chicken Enchilada Soup with White Meat Chicken

A cheesy, enchilada-inspired soup with black beans, roasted corn, and white masa.