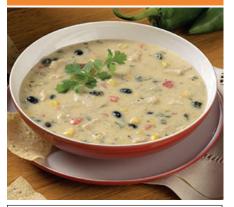

## **Chicken & Poblano Pepper Soup**

A creamy blend of chicken and spicy peppers accented with corn and black beans and finished with a hint of lime.