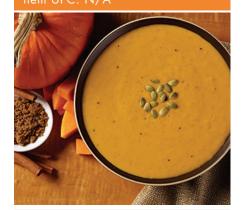

# **Spiced Pumpkin Bisque**

Creamy and sweet pumpkin puree is gently blended with light cream, sweet potatoes and a delicate medley of spices.