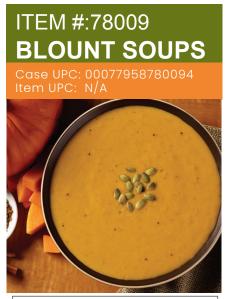

## **Spiced Pumpkin Bisque**

Creamy and sweet pumpkin puree is gently blended with light cream, sweet potatoes and a delicate medley of spices.

## **VEGETARIAN**

**Nutrition Facts** 8 servings per container Serving size 8oz (227g) Amount per serving Calories % Daily Value\* Total Fat 7g Saturated Fat 4.5g 23% Trans Fat 0g Cholesterol 25mg 8% 21% Sodium 490mg Total Carbohydrate 28g 10% Dietary Fiber 3g 11% Total Sugars 14g Includes 8g Added Sugars 16% Protein 3g Vitamin D 0.2mcg 2% Calcium 90mg 6% 8% Iron 1.3mg Potassium 370mg 8%

\*The % Daily Value tells you how much a nutrient in a serving of food contributes to a daily diet. 2,000 calories a

day is used for general nutrition advice

INGREDIENTS: Water, Pumpkin, Sweet Potatoes, Light Cream, Neufchatel Cheese (Pasteurized Milk and Cream, Salt, Cheese Culture, Carob Bean Gum), Brown Sugar, Corn Starch, Contains 2% or less of: Nonfat Dry Milk, Dehydrated Sweet Potato, Salt and Spices.