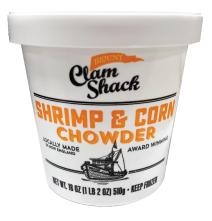

## [Blount Clam Shack]

## **Shrimp & Corn Chowder**

A delightful creamy combination of sweet roasted corn, tender shrimp, zesty red peppers and potatoes, finished with a touch of spice.

| About 2 servings per container  Serving size 1 cup (245g |                    |       |              |      |
|----------------------------------------------------------|--------------------|-------|--------------|------|
| Calories                                                 | Per serving<br>250 |       | Per containe |      |
|                                                          |                    | % DV* | N.           | % DV |
| Total Fat                                                | 14g                | 18%   | 29g          | 379  |
| Saturated Fat                                            | 8g                 | 40%   | 17g          | 859  |
| Trans Fat                                                | 0g                 |       | 1g           |      |
| Cholesterol                                              | 70mg               | 23%   | 150mg        | 509  |
| Sodium                                                   | 790mg              | 34%   | 1640mg       | 719  |
| Total Carb.                                              | 25g                | 9%    | 53g          | 199  |
| Dietary Fiber                                            | 2g                 | 7%    | 4g           | 149  |
| Total Sugars                                             | 9g                 |       | 20g          |      |
| Incl. Added Sugars                                       | 4g                 | 8%    | 9g           | 189  |
| Protein                                                  | 7g                 |       | 14g          |      |
|                                                          |                    | 0.0   |              |      |
| Vitamin D                                                | 0mcg               | 0%    | 0.1mcg       | 09   |
| Calcium                                                  | 100mg              | 8%    | 220mg        | 159  |
| Iron                                                     | 0.7mg              | 4%    | 1.5mg        | 89   |
| Potassium                                                | 370mg              | 8%    | 780mg        | 159  |