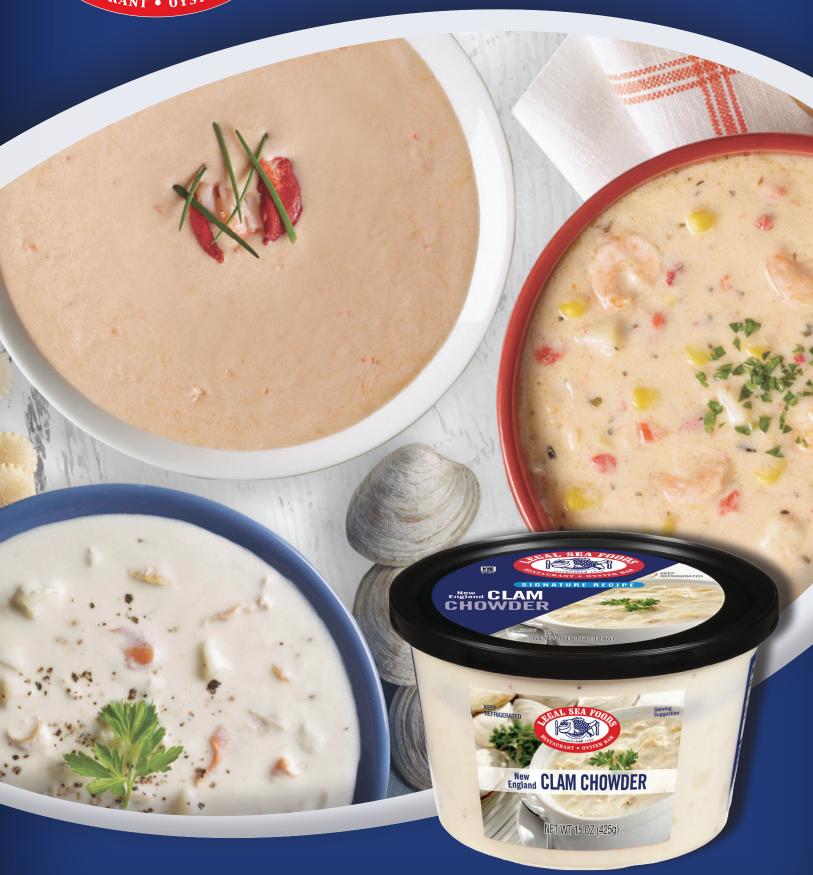

### Shrimp & Corn Chowder

This unique chowder stars tasty tender shrimp and roasted sweet corn. The supporting cast of red peppers, light cream and potatoes plays wonderfully to bring out every bit of seafood, dairy and vegetable flavor.

## New England Clam Chowder

The essential flavors and textures of sweet clams from the New England seacoast mixed with fresh cream, potatoes and a blend of spices.

### Lobster Bisque

Nothing says New England quite like this rich and creamy bisque. One spoonful can conjure up images of rocky New England coasts with its meaty, buttery lobster flavor.