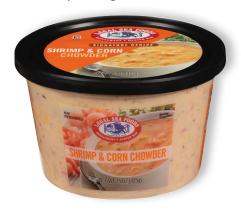

### Shrimp & Corn Chowder

This unique chowder stars tasty tender shrimp and roasted sweet corn. The supporting cast of red peppers, light cream and potatoes plays wonderfully to bring out every bit of seafood, dairy and vegetable flavor.