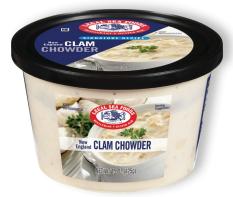

## New England Clam Chowder

The essential flavors and textures of sweet clams from the New England seacoast mixed with fresh cream, potatoes and a blend of spices.