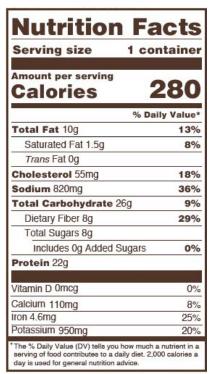

## TURKEY RAISED WITHOUT ANTIBIOTICS

**INGREDIENTS:** Water, Turkey Raised without Antibiotics (Turkey, Turkey Dark Meat, Turkey Broth, Rice Starch, Salt, Rosemary Extract), Organic Garbanzo Beans, Tomatoes, Tomato Paste, Onions, Kidney Beans (Dark Red Kidney Beans, Water, Salt, Calcium Chloride), Carrots, Green Chiles, Edamame (Soybeans), Contains 2% or less of: Corn, Tomatillos, Cilantro, Organic Canola Oil, Corn Starch, Garlic, Dried Pasilla Negro & Ancho Chiles, Yeast Extract, Molasses, Salt, Onion Powder, Tomato Concentrate, Lime Juice, Xanthan Gum, Citric Acid, Nisin Preparation and Cumin.

**CONTAINS:** Soy.

Case Configuration: **Pallet Information** 

HI/TI: 5/21

Cases per Pallet: 105

Length: 12.6"

Width: 6.6" Height: 6.8"

Dimensions

63 Days from Manuf.