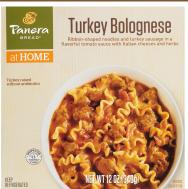

## [Panera Bread] **Turkey Bolognese**

Ribbon-shaped noodles and turkey sausage in a flavorful tomato sauce with Italian cheeses and herbs.

12 oz Bowl

**Turkey Raised Without Antibiotics** 

| REFRIGERATED TILL THAT I'L OL (DAUG)                                                                                                      | SHANS  |
|-------------------------------------------------------------------------------------------------------------------------------------------|--------|
| Nutrition Fa                                                                                                                              |        |
| Amount per serving Calories 3                                                                                                             | 50     |
| % Daily                                                                                                                                   | Value* |
| Total Fat 9g                                                                                                                              | 12%    |
| Saturated Fat 3.5g                                                                                                                        | 16%    |
| Trans Fat 0g                                                                                                                              |        |
| Cholesterol 45mg                                                                                                                          | 15%    |
| Sodium 1550mg                                                                                                                             | 67%    |
| <b>Total Carbohydrate</b> 44g                                                                                                             | 16%    |
| Dietary Fiber 7g                                                                                                                          | 23%    |
| Total Sugars 8g                                                                                                                           |        |
| Includes 1g Added Sugars                                                                                                                  | 2%     |
| Protein 23g                                                                                                                               |        |
| <u> </u>                                                                                                                                  |        |
| Vit. D 0mcg 0% · Calcium 124r                                                                                                             | ng 10% |
| Iron 3mg 15% • Potas. 660r                                                                                                                | ng 15% |
| *The % Daily Value (DV) tells you how much a serving of food contributes to a daily diet. 2,000 day is used for general nutrition advice. |        |

INGREDIENTS: Cooked Enriched Pasta (Water, Pasta [Semolina Wheat Flour, Egg White Solids, Niacin, Ferrous Sulfate, Thiamine Mononitrate, Riboflavin, Folic Acid]), Tomatoes (Tomatoes, Tomato Puree, Salt), Turkey Italian Sausage (Turkey Raised Without Antibiotics, Water, Spices, Salt, Paprika), Beef Stock (Water, Beef Broth [Concentrate Beef Stock, Salt, Water], Beef Flavor, Salt, Natural Flavor, Garlic Powder, Onion Powder, Tomato Paste), Parmesan Cheese (Milk, Cheese Culture, Salt, Enzymes), Light Cream, Onions, Celery, Tomato Paste, Contains 2% Or Less Of: Garlic, Extra Virgin Olive Oil, Parmesan Cheese Flavor (Parmesan Cheese [Milk, Culture, Salt, Enzymes], Salt, Yeast Extract, Unsalted Butter [Cream, Natural Flavor], Corn Oil, Olive Oil, Cream Powder, Sugar, Natural Flavor), Sea Salt, Corn Starch, Sugar, Nisin Preparation, Basil And Oregano.