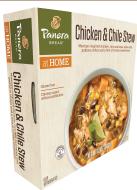

# **Chicken & Chile Stew**

Mexican-inspired chicken, rice and bean stew with poblano chiles and a hint of smoky sweetness.

12 oz Bowl

## **GLUTEN FREE** CHICKEN RAISED WITHOUT ANTIBIOTICS

| <b>Nutrition Fac</b>                                                                                                                                               |        |
|--------------------------------------------------------------------------------------------------------------------------------------------------------------------|--------|
| Serving size 1 conta                                                                                                                                               | ainer  |
| Amount per serving Calories 1                                                                                                                                      | 90     |
| % Daily Value*                                                                                                                                                     |        |
| Total Fat 3g                                                                                                                                                       | 4%     |
| Saturated Fat 0.5g                                                                                                                                                 | 4%     |
| Trans Fat 0g                                                                                                                                                       |        |
| Cholesterol 30mg                                                                                                                                                   | 10%    |
| Sodium 620mg                                                                                                                                                       | 27%    |
| <b>Total Carbohydrate</b> 28g                                                                                                                                      | 10%    |
| Dietary Fiber 4g                                                                                                                                                   | 14%    |
| Total Sugars 7g                                                                                                                                                    |        |
| Includes 0g Added Sugars                                                                                                                                           | 0%     |
| Protein 13g                                                                                                                                                        |        |
|                                                                                                                                                                    |        |
| Vit. D 0mcg 0% · Calcium 43mg 4%                                                                                                                                   |        |
| Iron 2mg 10% Potas. 632m                                                                                                                                           | ıg 15% |
| *The % Daily Value (DV) tells you how much a nutrient in a serving of food contributes to a daily diet. 2,000 calories a day is used for general nutrition advice. |        |

INGREDIENTS: Chicken Broth, Tomatillos, Chicken Raised Without Antibiotics (Chicken, Water, Rice Starch, Salt), Cooked Brown Rice, Black Beans, Roasted Corn, Sweet Potatoes, Poblano Peppers, Onions, Contains 2% Or Less Of: Garlic, Apple Cider Vinegar, Ginger Root, Sea Salt, Corn Starch, Organic Canola Oil, Cilantro, Lime Juice, Water, Natural Hickory Smoke Concentrate, Organic Chili Powder, Smoked Paprika, Nisin Preparation And Spices.