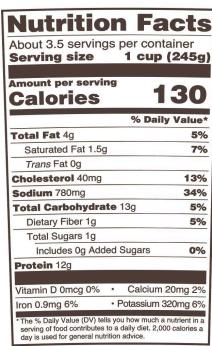

## CHICKEN RAISED WITHOUT ANTIBIOTICS

**INGREDIENTS:** Water, Chicken Raised without Antibiotics, Carrots, Enriched Pasta (Semolina Wheat Flour, Eggs, Egg Whites, Niacin, Ferrous Sulfate, Thiamine Mononitrate, Riboflavin, Folic Acid, Celery, Contains 2% or Less of: Onions, Chicken Stock, Natural Flavor, Sea Salt, Chicken Fat, Corn Starch, Butter (Cream, Salt), Garlic, Yeast Extract, Parsley, Thyme, Onion Powder, Turmeric, Acacia & Xanthan Gum, Nisin Preparation and Spices.

**CONTAINS**: Egg, Milk and Wheat.

**Case Configuration: Pallet Information** Case Pack: 6/32 oz cups HI/TI: 6/12

Gross Weight: 13.3 lb

Cases per Pallet: 72

**Dimensions** Length: 14.56" Width: 9.81"

Height: 6.13"