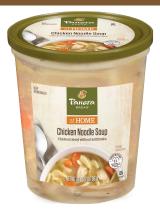

## [Panera Bread] **Chicken Noodle Soup**

Tender chunks of chicken simmered with curly egg noodles, sliced carrots and celery in a perfectly seasoned homestyle chicken broth.

32 oz Microwaveable cup