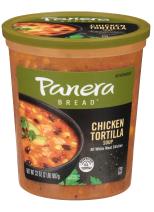

#### [Panera Bread]

### CHICKEN TORTILLA SOUP

Roasted Poblano peppers, corn, black beans and tomatoes, with a kick of chile peppers and hints of cumin & lime.

32 oz Microwaveable cup

# GLUTEN FREE ALL WHITE MEAT CHICKEN RAISED WITHOUT ANTIBIOTICS

**Nutrition Facts** About 3.5 servings per container Serving size 1 cup (245g) Amount per serving Calories % Daily Value\* Total Fat 3g Saturated Fat 0g 0% Trans Fat 0g Cholesterol 15mg 5% 27% Sodium 630mg **Total Carbohydrate 20g 7**% Dietary Fiber 6g 21% Total Sugars 4g Includes 1g Added Sugars 2% Protein 11g Vitamin D 0mcg 0% • Calcium 50mg 4% Iron 1.5mg 8% · Potassium 330mg 8% The % Daily Value (DV) tells you how much a nutrient in a serving of food contributes to a daily diet. 2.000 calories a day is used for general nutrition advice

INGREDIENTS: Water, Black Beans, White Meat Chicken Raised without Antibiotics, Fire-Roasted Tomatoes, Roasted Corn, Onions, Corn, Tomato Juice, Roasted Green Chiles, Tortilla Chips (Corn Flour, Sunflower Oil, Salt), Contains 2% or less of: Roasted Poblano Peppers, Lime Juice, White Corn Masa, Garlic, Cilantro, Corn Starch, Salt, Sugar, Chili Peppers, Potato Flour, Dehydrated Onions, Chicken Broth & Chicken, Yeast Extract, Extractives of Paprika and Turmeric, Dehydrated Garlic, Natural Lime Flavor, Citric Acid, Nisin Preparation, Coriander and Cumin.