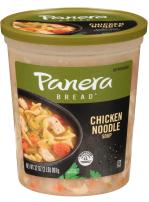

## [Panera Bread]

## CHICKEN NOODLE SOUP

Tender chunks of chicken simmered with curly egg noodles, sliced carrots and celery in a perfectly seasoned homestyle chicken broth.

32 oz Microwaveable cup

## CHICKEN RAISED WITHOUT ANTIBIOTICS

**Nutrition Facts** About 3.5 servings per container Serving size 1 cup (245g) **Amount per serving** Calories % Daily Value\* **Total Fat 3g** Saturated Fat 1g Trans Fat 0g 13% Cholesterol 40mg Sodium 740mg 32% **Total Carbohydrate 15g** 5% Dietary Fiber 1g 4% Total Sugars 0g Includes 0g Added Sugars 0% Protein 11g Vitamin D 0mcg 0% . Calcium 20mg 2% · Potassium 310mg 6% Iron 0.8mg 4% The % Daily Value (DV) tells you how much a nutrient in a serving of food contributes to a daily diet. 2,000 calories a day is used for general nutrition advice.

INGREDIENTS: Water, Chicken Raised Without Antibiotics, Carrots, Enriched Noodles (Semolina Wheat Flour, Eggs, Egg Whites, Niacin, Ferrous Sulfate, Thiamine Mononitrate, Riboflavin, Folic Acid), Celery, Contains 2% or less of: Onions, Chicken Stock, Natural Flavor, Sea Salt, Chicken Fat, Corn Starch, Garlic, Yeast Extract, Parsley, Thyme, Onion Powder, Turmeric, Acacia & Xanthan Gum, Nisin Preparation and Spices.