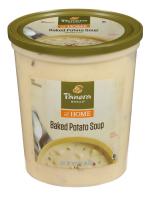

## [Panera Bread] Baked Potato Soup

Home-style cuts of russet potato simmered with select seasonings and smoked bacon in a rich cream sauce flavored with spring onion and snipped chives.

32 oz Microwaveable cup

**GLUTEN FREE** 

**INGREDIENTS:** Water, Potatoes, Milk, Onions, Heavy Cream, Neufchatel Cheese (Pasteurized Milk and Cream, Cheese Culture, Salt, Carob Bean Gum), Contains 2% or less of: Uncured Bacon With No Nitrites or Nitrates Added Except For Naturally Occurring Nitrates in Sea Salt and Celery Juice Powder (Pork, Water, Sea Salt, Sugar, Natural Flavor), Rice Flour, Corn Starch, Butter (Cream, Salt), Sea Salt, Parmesan Cheese (Milk, Cheese Culture, Salt, Enzymes), Scallions, Chives, Yeast Extract, Hot Pepper Sauce (Distilled Vinegar, Red Pepper, Salt), Natural Hickory Smoke Concentrate, Onion Powder, Turmeric, Nisin Preparation and Spices.

## Case Configuration: P

Case Pack: 6/32 oz cups Net Weight: 12 lb Gross Weight: 13.3 lb Case Cube: 0.51 Pallet Information HI/TI: 6/12 Cases per Pallet: 72 **Dimensions** Length: 14.56" Width: 9.81" Height: 6.13"