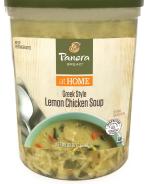

# [Panera Bread] - COMING SOON! Greek Style Lemon Chicken Soup

A Mediterranean-inspired classic with tender chicken simmered in a velvety egg-lemon broth with sautéed leeks, brown rice, spinach and a hint of thyme.

### 32 oz Microwaveable cup

GLUTEN FREE ALL WHITE MEAT CHICKEN RAISED WITHOUT ANTIBIOTICS

**INGREDIENTS:** Chicken Stock (Water, Chicken Stock, Natural Flavor, Sea Salt), Chicken Raised without Antibiotics, Milk (Milk, Vitamin D), Leeks, Long Grain Brown Rice, Lemon Juice, Whole Eggs, Corn Starch, Contains 2% or less of: Celery, Carrots, Spinach, Honey, White Wine, Salt, Garlic, Water, Chicken Fat, Natural Flavor, Tomato Concentrate, Butter (Cream, Salt), Extra Virgin Olive Oil, Lemon Peel, Sugar, Natural Lemon Flavor, Yeast Extract, Thyme, Garlic Powder, Dehydrated Onion, Turmeric, Nisin Preparation and Spices.