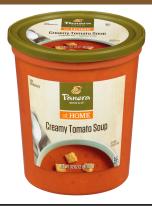

# **Creamy Tomato Soup**

Ripe tomatoes and a rich comination of cream, butter and spices make this a delicious and flavorful treat.

32 oz Microwaveable cup

## **GLUTEN FREE VEGETARIAN**

**INGREDIENTS:** Tomatoes (Tomatoes, Tomato Puree), Water, Heavy Cream, Onions, Contains 2% or less of: Butter (Cream, Salt), Seasoning (Sugar, Salt, Spices), Corn Starch, Extra Virgin Olive Oil, Nisin Preparation and Garlic.

**CONTAINS:** Milk