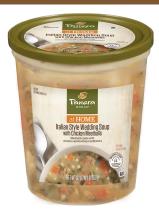

## Italian Style Wedding Soup with Chicken Meatballs

A hearty classic loaded with tender mini chicken meatballs, traditional Acini di Pepe pasta, carrots and spinach simmered in a rich chicken broth.

32 oz Microwaveable cup

MEATBALLS MADE WITH
CHICKEN RAISED WITHOUT ANTIBIOTICS