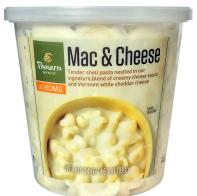

# [Panera Bread] Mac & Cheese

Tender shell pasta nestled in our signature blend of creamy cheese sauce and Vermont white cheddar cheese.

24 oz Microwaveable Cup

| About 3 servings   |        |
|--------------------|--------|
| Serving size       |        |
| Calories           |        |
|                    | %      |
| Total Fat          | 30g    |
| Saturated Fat      | 17g    |
| Trans Fat          | 1g     |
| Cholesterol        | 90mg   |
| Sodium             | 1150mg |
| Total Carbohydrate | 40g    |
| Dietary Fiber      | 1g     |
| Total Sugars       | 8g     |