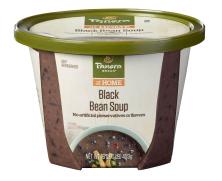

## **Vegetarian Black Bean Soup**

Plump black beans simmered in a spicy vegetarian broth with onion, red bell pepper, garlic and cumin.

16 oz Microwaveable cup