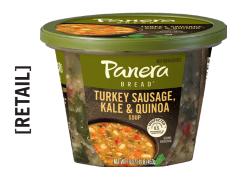

## ITEM# 68801 PANERA BREAD

Case UPC: 100-77958-68801-4 Item UPC: 0-77958-68801-7

## [Panera Bread]

## TURKEY SAUSAGE, KALE & QUINOA SOUP

A hearty medley of Italian turkey sausage, whole grains, kale and sweet potatoes simmered in a savory turkey stock.

16 oz Microwaveable cup

## GLUTEN FREE TURKEY RAISED WITHOUT ANTIBIOTICS

**Nutrition** Facts Serving size 1 container Per container Per 1 cup **Calories** % DV\* % DV\* 3g 4% 6% **Total Fat** 0.5g 3% 5% Saturated Fat 1g 0g 0g Trans Fat **7**% 35mg **12% Cholesterol** 20mg 680mg **30%** 1190mg **52%** Sodium 24g Total Carb. 14g **5**% 9% Dietary Fiber 2g 7% 3g 11% **Total Sugars** 4g 8g Incl. Added Sugars 1g 2% 2g 4% **Protein** 7g 12g 0mcg 0% 0% 0mcg Vitamin D 4% 6% Calcium 40mg 80mg 0.7mg 4% 1.3mg 8% Iron