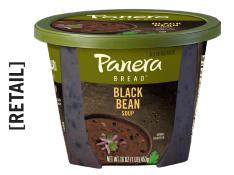

## [Panera Bread]

## **BLACK BEAN SOUP**

Plump black beans simmered in a spicy vegetarian broth with onion, red bell pepper, garlic and cumin.

16 oz Microwaveable cup