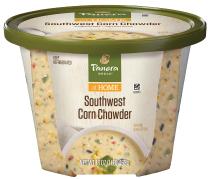

## [Panera Bread] Southwest Corn Chowder

Roasted corn, poblano peppers, and black beans in a creamy potato and corn puree, seasoned with garlic, cilantro, and a kick of chipotle.

16 oz Microwaveable cup