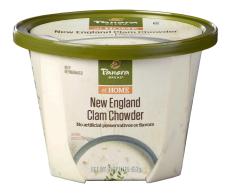

## [Panera Bread] New England Clam Chowder

Sea clams, hearty potatoes and onions simmered in rich cream and savory seafood stock, finished with a touch of spice.

16 oz Microwaveable cup