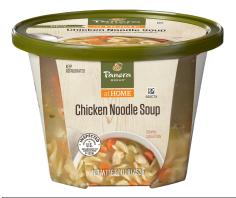

## [Panera Bread] Chicken Noodle Soup

Tender chunks of chicken simmered with curly egg noodles, sliced carrots and celery in a perfectly seasoned homestyle chicken broth.

16 oz Microwaveable cup

**Chicken raised without Antibiotics** 

**INGREDIENTS:** Water, Chicken Raised Without Antibiotics, Carrots, Enriched Pasta (Semolina Wheat Flour, Eggs, Egg Whites, Niacin, Ferrous Sulfate, Thiamine Mononitrate, Riboflavin, Folic Acid), Celery, Contains 2% or less of: Onions, Chicken Stock, Natural Flavor, Sea Salt, Chicken Fat, Corn Starch, Butter (Cream, Salt), Garlic, Yeast Extract, Parsley, Thyme, Onion Powder, Turmeric, Acacia & Xanthan Gum, Nisin Preparation and Spices.

CONTAINS: Egg, Milk and Wheat.