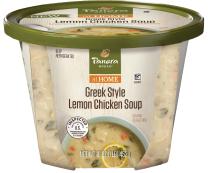

## **Greek Style Lemon Chicken Soup**

A Mediterranean-inspired classic with tender chicken simmered in a velvety egg-lemon broth with sautéed leeks, brown rice, spinach and a hint of thyme.

16 oz Microwaveable cup

## **GLUTEN FREE**

ALL WHITE MEAT CHICKEN RAISED WITHOUT ANTIBIOTICS

| <b>Nutrition F</b>                                                                                                                 |                                            |
|------------------------------------------------------------------------------------------------------------------------------------|--------------------------------------------|
| Serving size 1 c                                                                                                                   | up (245g)                                  |
| Amount per serving Calories                                                                                                        | 140                                        |
| % Daily Value*                                                                                                                     |                                            |
| Total Fat 3.5g                                                                                                                     | 4%                                         |
| Saturated Fat 1g                                                                                                                   | 5%                                         |
| <i>Trans</i> Fat 0g                                                                                                                |                                            |
| Cholesterol 50mg                                                                                                                   | 17%                                        |
| Sodium 690mg                                                                                                                       | 30%                                        |
| Total Carbohydrate 17g                                                                                                             | 6%                                         |
| Dietary Fiber 1g                                                                                                                   | 4%                                         |
| Total Sugars 4g                                                                                                                    |                                            |
| Includes 2g Added Sugar                                                                                                            | 's <b>4%</b>                               |
| Protein 10g                                                                                                                        |                                            |
| Vitamin D 0mcg                                                                                                                     | 0%                                         |
| Calcium 40mg                                                                                                                       | 4%                                         |
| Iron 0.7mg                                                                                                                         | 4%                                         |
| Potassium 340mg                                                                                                                    | 8%                                         |
| *The % Daily Value (DV) tells you how m<br>serving of food contributes to a daily die<br>day is used for general nutrition advice. | uch a nutrient in a<br>t. 2,000 calories a |