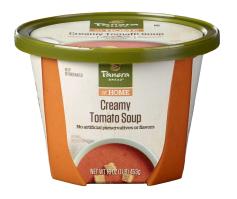

## **Creamy Tomato Soup**

Ripe tomatoes and a rich combination of cream, butter and spices make this a delicious and flavorful treat.

16 oz Microwaveable cup

GLUTEN FREE VEGETARIAN

| <b>Nutrition Facts</b>                                                                                                                                            |            |       |         |       |
|-------------------------------------------------------------------------------------------------------------------------------------------------------------------|------------|-------|---------|-------|
| Serving size                                                                                                                                                      |            | 1     | conta   | ainer |
| Calories                                                                                                                                                          | <b>2</b> ( | 1 cup | Per cor | 30    |
|                                                                                                                                                                   |            | % DV* |         | % DV* |
| Total Fat                                                                                                                                                         | 13g        | 17%   | 25g     | 31%   |
| Saturated Fat                                                                                                                                                     | 8g         | 38%   | 14g     | 72%   |
| <i>Trans</i> Fat                                                                                                                                                  | 0g         |       | 0g      |       |
| Cholesterol                                                                                                                                                       | 35mg       | 12%   | 65mg    | 22%   |
| Sodium                                                                                                                                                            | 500mg      | 22%   | 940mg   | 41%   |
| Total Carb.                                                                                                                                                       | 18g        | 7%    | 34g     | 12%   |
| Dietary Fiber                                                                                                                                                     | 4g         | 15%   | 8g      | 29%   |
| Total Sugars                                                                                                                                                      | 9g         |       | 17g     |       |
| Incl. Added Sugars                                                                                                                                                | 3g         | 6%    | 6g      | 15%   |
| Protein                                                                                                                                                           | 3g         |       | 6g      |       |
|                                                                                                                                                                   |            |       |         |       |
| Vitamin D                                                                                                                                                         | 0mcg       | 0%    | 1mcg    | 4%    |
| Calcium                                                                                                                                                           | 30mg       | 2%    | 57mg    | 4%    |
| Iron                                                                                                                                                              | 0mg        | 0%    | 0mg     | 0%    |
| Potassium                                                                                                                                                         | 370mg      | 8%    | 698mg   | 15%   |
| The % Daily Value (DV) tells you how much a nutrient in a serving of food contributes to a daily diet. 2,000 calories a day is used for general nutrition advice. |            |       |         |       |

**INGREDIENTS:** Tomatoes (Tomatoes, Tomato Puree), Water, Heavy Cream, Onions, Contains 2% or less of: Butter (Cream, Salt), Seasoning (Sugar, Salt, Spices), Corn Starch, Extra Virgin Olive Oil, Nisin Preparation and Garlic.

**CONTAINS:** Milk

**Case Configuration:** 

Case Pack: 6/16 oz cups Net Weight: 6 lb Gross Weight: 7 lb Case Cube: 0.32 Pallet Information HI/TI: 11/12

Cases per Pallet: 132

**Dimensions** 

Length: 14.44" Width: 9.81" Height: 3.94"