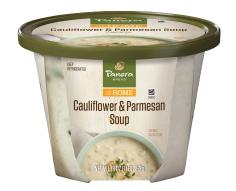

## [Panera Bread] Cauliflower & Parmesan Soup

Tender cauliflower florets in a creamy cauliflower puree seasoned with parmesan, leeks, roasted garlic and herbs.

16 oz Microwaveable cup

Vegetarian Gluten Free

INGREDIENTS: Vegetable Stock (Water, Carrots, Onions, Celery, Salt,Sugar, Corn Oil, Potato Flour, Carrot Powder), Cauliflower, Water, Great Northern Beans, Light Cream, Corn Starch, Contains 2% Or Less Of: Parmesan Cheese (Milk, Cheese Cultures, Salt, Enzymes), Leeks, Butter (Cream, Salt), Roasted Garlic, Whey, Salt, Chives, Natural Flavor, Xanthan Gum, Lemon Juice, Distilled Vinegar, Thyme, Nisin Preparation and Spices.

CONTAINS: Milk.