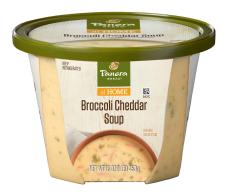

## ITEM #:69091

Case UPC: 10077958690918 Item UPC: 077958690911

## [Panera Bread] Broccoli Cheddar Soup

Chopped broccoli, shredded carrot and select seasonings simmered in a velvety smooth cheese sauce.

16 oz Microwaveable cup

| Nutrit<br>Serving size                                                                                                                           | ior                     | F            | ac        |              |
|--------------------------------------------------------------------------------------------------------------------------------------------------|-------------------------|--------------|-----------|--------------|
| Calories                                                                                                                                         | <b>2</b> <sup>Per</sup> | 1 cup        | Per con   | 10           |
| Total Fat                                                                                                                                        | 14g                     | % DV*<br>18% | 27g       | % DV*<br>35% |
| Saturated Fat                                                                                                                                    | 9g                      | 46%          | 17g       | 85%          |
| <i>Trans</i> Fat                                                                                                                                 | 0.5g                    |              | <u>1g</u> |              |
| Cholesterol                                                                                                                                      | 50mg                    | 17%          | 95mg      | 31%          |
| Sodium                                                                                                                                           | 990mg                   | 43%          | 1850mg    | 81%          |
| Total Carb.                                                                                                                                      | 17g                     | 6%           | 32g       | 12%          |
| Dietary Fiber                                                                                                                                    | 2g                      | 5%           | 3g        | 10%          |
| Total Sugars                                                                                                                                     | 6g                      |              | 12g       |              |
| Incl. Added Sugars                                                                                                                               | 0g                      | 0%           | 0g        | 0%           |
| Protein                                                                                                                                          | 9g                      |              | 17g       |              |
|                                                                                                                                                  |                         |              |           |              |
| Vitamin D                                                                                                                                        | 1mcg                    | 4%           | 1mcg      | 6%           |
| Calcium                                                                                                                                          | 227mg                   | 15%          | 425mg     | 35%          |
| Iron                                                                                                                                             | 1mg                     | 2%           | 1mg       | 6%           |
| Potassium                                                                                                                                        | 336mg                   | 8%           | 630mg     | 15%          |
| *The % Daily Value (DV) tells you how much a nutrient in a serving of food contributes to a daily diet. 2,000 calories a day is used for general |                         |              |           |              |

INGREDIENTS: Milk, Chicken Stock (Chicken Base [Chicken Meat Including Chicken Juices, Salt, Chicken Fat, Yeast Extract, Sugar, Natural Flavor, Potato Flour, Carrot Powder, Turmeric]), Water, Broccoli, Pasteurized Process Cheddar Cheese (Cheddar Cheese [Pasteurized Milk, Cheese Culture, Salt, Enzymes], Whey, Whey Protein Concentrate, Skim Milk, Sodium Citrate, Salt, Milkfat, Lactic Acid, Oleoresin Paprika [For Color], Annatto [For Color]), Heavy Cream, Carrots, Corn Starch, Contains 2% or less of: Onions, Seasoning (Wheat Flour, Salt, Spice), Butter (Cream, Salt), Dijon Mustard (Water, Mustard Seed, Vinegar, Salt, Red Pepper), Nisin Preparation and Hot Pepper Sauce (Distilled Vinegar, Red Pepper, Salt).

CONTAINS: Milk & Wheat.

**Case Configuration:** 

Case Pack: 6/16 oz cups Net Weight: 6 lb Gross Weight: 7 lb

Case Cube: 0.32

Pallet Information HI/TI: 11/12

Cases per Pallet: 132

**Dimensions** 

Length: 14.44" Width: 9.81" Height: 3.94"