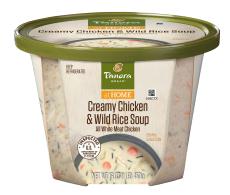

### **Creamy Chicken & Wild Rice Soup**

Tender diced chicken and a medley of brown and wild rice, simmered with celery, carrots and onions in a flavorful, creamy chicken stock.

16 oz Microwaveable cup

#### **GLUTEN FREE**

ALL WHITE MEAT CHICKEN
RAISED WITHOUT ANTIBIOTICS