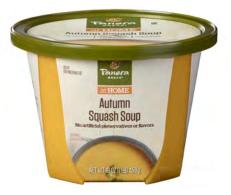

## [Panera Bread] Autumn Squash Soup

A creamy combination of pumpkin and butternut squash blended with ginger, warm spices and a hint of sweet apple.

16 oz Microwaveable cup

GLUTEN FREE VEGETARIAN

| <b>Nutrition Facts</b> |                         |       |         |             |
|------------------------|-------------------------|-------|---------|-------------|
| Serving size           |                         | 1     | conta   | ainei       |
| Calories               | <b>2</b> <sup>Per</sup> | 1 cup | Per cor | taine<br>LO |
|                        |                         | % DV* |         | % DV        |
| Total Fat              | 12g                     | 15%   | 22g     | 28%         |
| Saturated Fat          | 8g                      | 40%   | 15g     | 74%         |
| <i>Trans</i> Fat       | 0g                      |       | 0g      |             |
| Cholesterol            | 35mg                    | 12%   | 65mg    | 22%         |
| Sodium                 | 820mg                   | 36%   | 1520mg  |             |
| Total Carb.            | 30g                     | 11%   | 55g     | 20%         |
| Dietary Fiber          | 3g                      | 11%   | 6g      | 20%         |
| Total Sugars           | 20g                     |       | 37g     |             |
| Incl. Added Sugars     | 16g                     | 30%   | 30g     | 60%         |
| Protein                | 3g                      |       | 6g      |             |
|                        |                         | 00/   | ,       | 4.0         |
| Vitamin D              | 0mcg                    | 0%    | 1mcg    | 49          |
| Calcium                | 75mg                    | 6%    | 139mg   |             |
| Iron                   | 0mg                     | 0%    | 0mg     | 09          |
| Potassium              | 305mg                   | 6%    | 564mg   | 10%         |

INGREDIENTS: Pumpkin, Vegetable Stock (Water, Vegetable Base [Carrots, Celery, Onions, Tomato Paste, Corn Oil, Yeast Extract, Potato Flour, Salt, Onion Powder, Garlic Powder, Natural Flavor]), Milk, Cream Cheese (Pasteurized Milk and Cream, Cheese Culture, Salt, Carob Bean Gum), Brown Sugar, Butternut Squash, Heavy Cream, Contains 2% or less of: Carrots, Onions, Butter (Cream, Salt), Apple Juice Concentrate, Sugar, Corn Starch, Salt, Ginger Puree, Honey, Lemon Juice Concentrate, Curry Powder (Spices, Turmeric, Onions), Nisin Preparation and Spices.