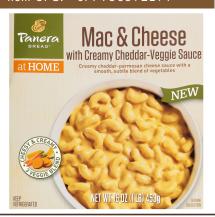

### [Panera Bread] Mac & Cheese

#### with Creamy Cheddar-Veggie Sauce

Creamy cheddar-parmesan cheese sauce with a smooth, subtle blend of vegetables.

16 oz Bowl

VEGETARIAN

**INGREDIENTS:** Cooked Elbow Macaroni (Water, Semolina Wheat Flour, Egg Whites), Milk (Milk, Vitamin D), Cheddar Cheese (Pasteurized Milk, Cheese Culture, Salt, Enzymes), Water, Butternut Squash, Sweet Potato, Carrots, Contains 2% Or Less Of: Whey Protein Concentrate, Corn Starch, Wheat Flour, Whey, Skim Milk, Parmesan Cheese (Pasteurized Milk, Cultures, Salt, Enzymes), Sodium Citrate, Lactic Acid, Milkfat, Oleoresin Paprika (For Color), Annatto (For Color), Nisin Preparation And Salt.

**CONTAINS:** Egg, Milk and Wheat.