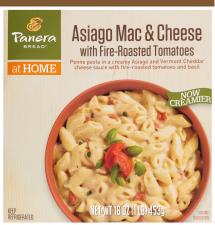

## **Asiago Mac & Cheese** with Fire-Roasted Tomatoes

Penne pasta in a creamy Asiago and Vermont Cheddar cheese sauce with fireroasted tomatoes and basil.

16 oz Bowl

**VEGETARIAN** 

**INGREDIENTS:** Cooked Pasta (Water, Semolina Wheat Flour, Egg Whites, Niacin, Ferrous Sulfate, Thiamine Mononitrate, Riboflavin, Folic Acid), Water, Pasteurized Process Cheese (Cheddar Cheese [Pasteurized Milk, Cheese Culture, Salt, Enzymes], Water, Whey, Milkfat, Whey Protein Concentrate, Skim Milk, Sodium Citrate, Salt, Lactic Acid, Modified Food Starch, Sodium Alginate, Enzymes), Fire-Roasted Tomatoes, Asiago & White Cheddar Cheeses (Pasteurized Milk, Cheese Culture, Salt, Enzymes), Light Cream, Contains 2% Or Less Of: Butter (Cream, Salt), Corn Starch, Wheat Flour, Organic Roasted Tomato Flavor (Organic Tomato Puree, Sea Salt, Organic Molasses, Organic Soy Sauce [Water, Organic Soybeans, Salt], Organic Onion Powder, Natural Flavor, Yeast Extract, Organic Garlic Powder, Organic Natural Flavor, Organic Canola Oil, Organic Spice), Basil, Sodium Citrate, Parsley, Lactic Acid, Nisin Preparation And Sea Salt.