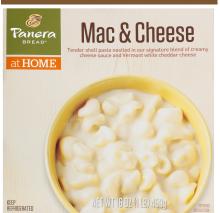

## [Panera Bread] Mac & Cheese

Tender shell pasta perfectly nestled in our signature blend of creamy cheese sauce and Vermont white cheddar cheese.

16 oz Bowl

**VEGETARIAN** 

| <b>Nutrition Facts</b> |           |       |         |               |  |
|------------------------|-----------|-------|---------|---------------|--|
| Serving size           |           | -     | 1 conta | iner          |  |
|                        |           |       |         |               |  |
|                        | Per 1 cup |       |         | Per container |  |
| Calories               | 5         | 00    | 90      | <b>50</b>     |  |
|                        |           | % DV* |         | % <b>DV</b>   |  |
| Total Fat              | 30g       | 38%   | 57g     | 73%           |  |
| Saturated Fat          | 17g       | 84%   | 32g     | 160%          |  |
| Trans Fat              | 1g        |       | 2.5g    |               |  |
| Cholesterol            | 90mg      | 30%   | 170mg   | 57%           |  |
| Sodium                 | 1150mg    | 50%   | 2210mg  | 96%           |  |
| Total Carb.            | 40g       | 14%   | 76g     | 28%           |  |
| Dietary Fiber          | 1g        | 4%    | 2g      | 7%            |  |
| Total Sugars           | 8g        |       | 15g     |               |  |
| Incl. Added Sugars     | 0g        | 0%    | 0g      | 0%            |  |
| Protein                | 19g       |       | 37g     |               |  |
|                        |           |       |         |               |  |
| Vitamin D              | 1mcg      | 4%    | 1mcg    | 6%            |  |
| Calcium                | 377mg     | 30%   | 724mg   | 60%           |  |
| Iron                   | 1mg       | 6%    | 2mg     | 10%           |  |
| Potassium              | 347mg     | 8%    | 667mg   | 15%           |  |