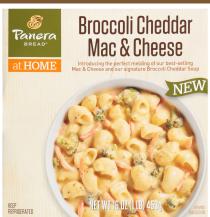

## [Panera Bread] Broccoli Cheddar Mac & Cheese

Introducing the perfect melding of our best-selling Mac & Cheese and our signature Broccoli Cheddar Soup.

16 oz Bowl

**VEGETARIAN** 