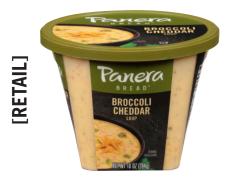

## BROCCOLI CHEDDAR SOUP

Chopped broccoli, shredded carrot and select seasonings simmered in a velvety smooth cheese sauce.

10 oz Microwaveable cup

| <b>Nutrition Fac</b>                                                                                                                                               | cts        |
|--------------------------------------------------------------------------------------------------------------------------------------------------------------------|------------|
| Serving size 1 cont                                                                                                                                                | ainer      |
| Amount per serving Calories 2                                                                                                                                      | 80         |
| % Daily Value*                                                                                                                                                     |            |
| Total Fat 17g                                                                                                                                                      | 22%        |
| Saturated Fat 11g                                                                                                                                                  | <b>55%</b> |
| Trans Fat 1g                                                                                                                                                       |            |
| Cholesterol 60mg                                                                                                                                                   | 20%        |
| Sodium 1160mg                                                                                                                                                      | 50%        |
| <b>Total Carbohydrate</b> 20g                                                                                                                                      | 7%         |
| Dietary Fiber 2g                                                                                                                                                   | 7%         |
| Total Sugars 7g                                                                                                                                                    |            |
| Includes 0g Added Sugars                                                                                                                                           | 0%         |
| Protein 11g                                                                                                                                                        |            |
|                                                                                                                                                                    |            |
| Vit. D 0.7mcg 4% • Calcium 270                                                                                                                                     | ng 20%     |
| Iron 0.6mg 4% • Potas. 390                                                                                                                                         | Omg 8%     |
| *The % Daily Value (DV) tells you how much a nutrient in a serving of food contributes to a daily diet. 2,000 calories a day is used for general nutrition advice. |            |