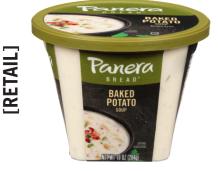

## **BAKED POTATO SOUP**

Homestyle cuts of potato simmered with select seasonings and uncured bacon in a rich, creamy broth

10 oz Microwaveable cup

**GLUTEN FREE** 

| Nutrition Serving size                                                                                                                                              | Facts 1 container |
|---------------------------------------------------------------------------------------------------------------------------------------------------------------------|-------------------|
| Amount per serving Calories                                                                                                                                         | 250               |
|                                                                                                                                                                     | % Daily Value*    |
| Total Fat 12g                                                                                                                                                       | 15%               |
| Saturated Fat 8g                                                                                                                                                    | 40%               |
| Trans Fat 0.5g                                                                                                                                                      |                   |
| Cholesterol 40mg                                                                                                                                                    | 13%               |
| <b>Sodium</b> 570mg                                                                                                                                                 | 25%               |
| Total Carbohydra                                                                                                                                                    | te 27g 10%        |
| Dietary Fiber 3g                                                                                                                                                    | 11%               |
| Total Sugars 4g                                                                                                                                                     |                   |
| Includes 0g Added                                                                                                                                                   | Sugars 0%         |
| Protein 7g                                                                                                                                                          |                   |
| Vit. D 0mcg 0% •                                                                                                                                                    | Calcium 80mg 6%   |
| Iron 0.6mg 4% •                                                                                                                                                     | Potas. 780mg 15%  |
| * The % Daily Value (DV) tells you how much a nutrient in a serving of food contributes to a daily diet. 2,000 calories a day is used for general nutrition advice. |                   |

INGREDIENTS: Water, Potatoes, Milk, Heavy Cream, Onions, Neufchatel Cheese (Pasteurized Milk and Cream, Cheese Culture, Salt, Carob Bean Gum), Contains 2% or less of: Uncured Bacon With No Nitrites or Nitrates Added Except For Naturally Occurring Nitrates in Sea Salt and Cultured Celery Juice (Pork, Water, Sea Salt, Sugar, Cultured Celery Juice, Natural Flavor), Rice Flour, Corn Starch, Butter (Cream, Salt), Sea Salt, Parmesan Cheese (Milk, Cheese Culture, Salt, Enzymes), Scallions, Chives, Yeast Extract, Hot Pepper Sauce (Distilled Vinegar, Red Pepper, Salt), Natural Hickory Smoke Concentrate, Onion Powder, Turmeric, Nisin Preparation and Spices.