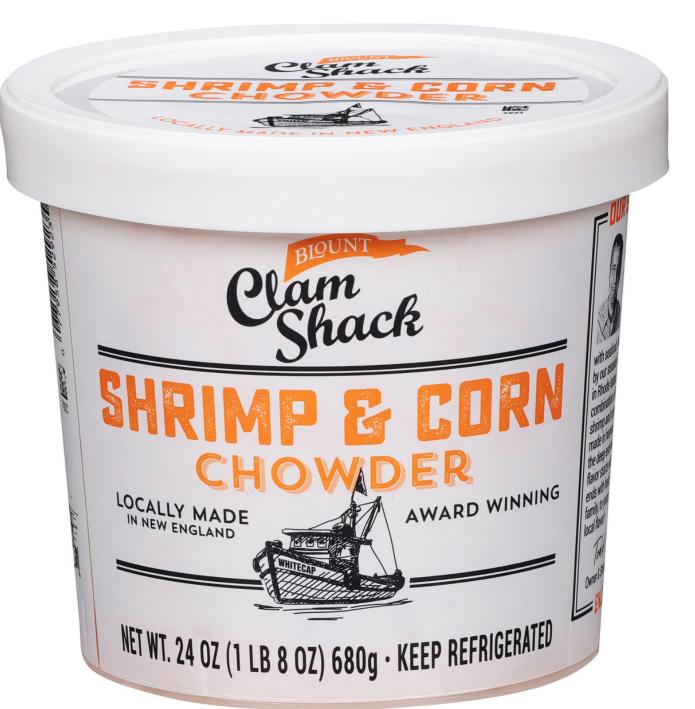

## **Shrimp & Corn Chowder**

A delightful creamy combination of sweet roasted corn, tender shrimp, zesty red peppers and potatoes, finished with a touch of spice.

#### 24 oz Microwaveable Cups

 INGREDIENTS: Shrimp Stock (Water, Cooked Shrimp, Salt, Butter [Cream, Flavor], Potato Flour, Natural Flavor, Paprika), Light Cream, Potatoes, Corn, Onions, Shrimp, Red Bell Peppers, Contains 2% or less of: Sugar, Modified Corn Starch, Butter (Cream, Salt), Wheat Flour, Nonfat Dry Milk, Sunflower Oil, Natural Flavor, Soy Lecithin, Salt, Water, Garlic, Tomato Concentrate, Nisin Preparation and Spices.

**CONTAINS:** Milk, Shellfish (Shrimp), Soy and Wheat.

\*The % Daily Value tells you how much a nutrient in a serving of food contributes to a daily diet. 2,000 calories a day is used for general nutrition advice.