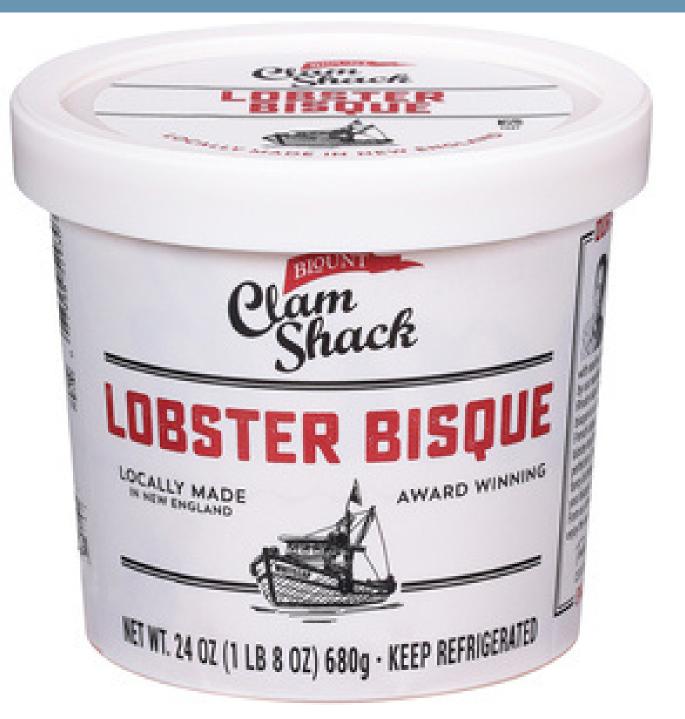

### [Blount Clam Shack]

## Lobster Bisque

An extremely rich lobster bisque, creamier and filled with even more lobster meat and sherry wine.

#### **GLUTEN FREE**

24 oz Microwaveable Cups

**RETAIL CUP** 