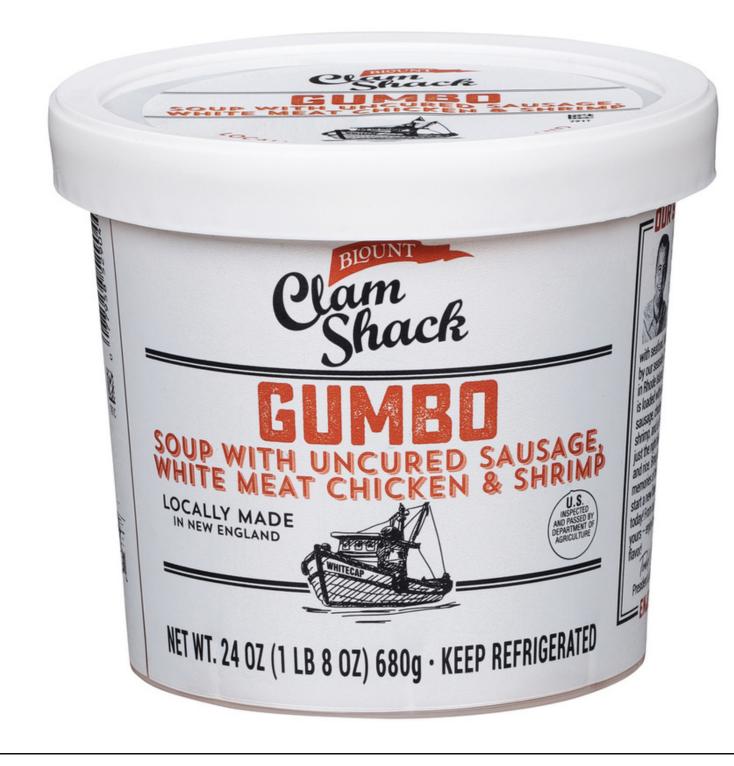

# Gumbo with Uncured Sausage, White Meat Chicken & Shrimp

Hearty chunks of chicken, tender shrimp, savory uncured sausage, long grain rice, vegetables and spices make this a land-lover's favorite.

24 oz Microwaveable Cups

\*The % Daily Value tells you how much a nutrient in a serving of food contributes to a daily diet. 2,000 calories a day is used for general nutrition advice.

INGREDIENTS: Water, Tomatoes, Okra, Uncured Chourico Sausage With No Added Nitrites or Nitrates Except Naturally Occurring Nitrates in Sea Salt and Celery Powder (Pork, Water, Spices, Sea Salt, Red Vinegar, Vinegar, Cultured Celery Powder [Celery Powder, Sea Salt]), White Meat Chicken Raised Without Antibiotics, Shrimp, Green Bell Peppers, Onions, Celery, Enriched Long Grain Parboiled Rice (Long Grain Parboiled Rice, Calcium Carbonate, Iron Phosphate, Thiamine Mononitrate, Folic Acid), Contains 2% or less of: Butter (Cream, Salt), Modified Corn Starch, Wheat Flour, Garlic, Beef Stock Concentrate (Beef, Beef Stock), Natural Flavor, Onion Powder, Garlic Powder, Sugar, Yeast Extract, Xanthan Gum, Salt, Canola Oil, Dry Mustard, Nisin Preparation and Spices.

**CONTAINS:** Milk, Shellfish (Shrimp) and Wheat.

Case Pack: 6/24 oz cups Net Weight: 9 lb Gross Weight: 10.5 lb

Case Cube: 0.55