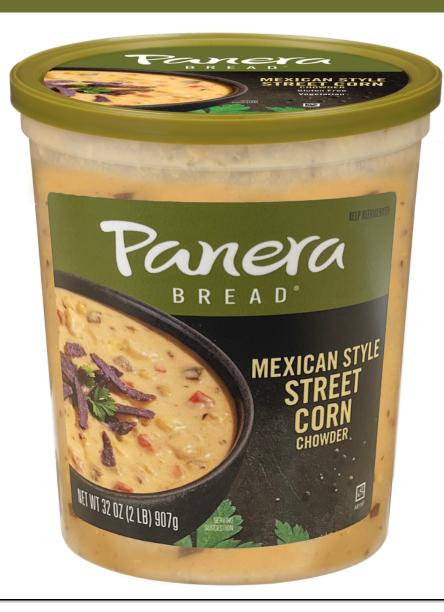

## ITEM # 69380 Panera Bread

Case UPC: 100-77958-69380-3 Item UPC: 07795869380- 6

[RETAIL]

# MEXICAN STYLE STREET CORN CHOWDER

Fire-roasted corn, poblano peppers and potatoes in a sweet, creamy corn puree seasoned with cilantro, lime and chili pepper

32 oz Microwaveable Cups

#### GLUTEN FREE VEGETARIAN

INGREDIENTS: Water, Corn & Fire-roasted Corn, Potatoes, Neufchatel Cheese (Pasteurized Milk And Cream, Salt, Cheese Culture, Carob Bean Gum), Onions, Red Bell Peppers, Roasted Poblano Peppers, Butter (Cream, Salt), Contains 2% Or Less Of: Lime Juice, Cilantro, Garlic Powder, Dehydrated Onion, Yeast Extract, Corn Starch, Salt, Sugar, Paprika, Chili Pepper, Nisin Preparation And Spices.

**CONTAINS:** Milk.

**Case Configuration** 

Vitamin D 0mcg

Potassium 320mg

Calcium 30mg

Iron 0.7mg

Case Pack: 6/32 oz Cups

Net Weight: 12 lb Gross Weight: 13.3 lb