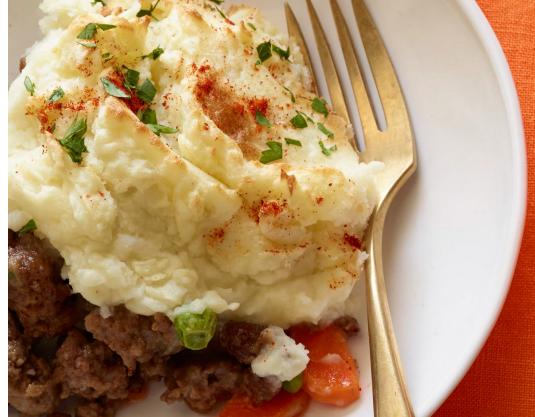

# BEEF SHEPHERD'S PIE

WITH

MASHED POTATOES, CARROTS, PEAS, ONIONS AND CORN

With deep New
England culinary roots,
the Blount family puts
quality and comfort
first. This shepherds
pie features perfectly
seasoned beef, a
medley of vegetables
and topped with
mashed potatoes, is
sure to taste like home.

## FROM OUR family to yours

- Fully Cooked
- 25% Beef
- No preservatives or artificial colors
- Microwave or Oven Bake