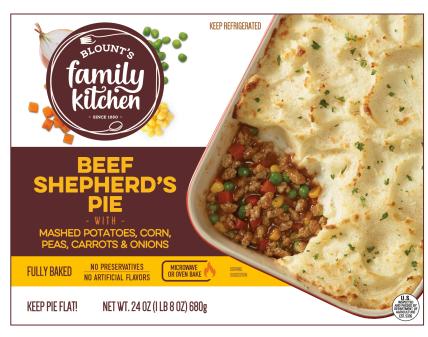

# BEEF SHEPHERD'S PIE

WITH

MASHED POTATOES, CARROTS, PEAS, ONIONS AND CORN

With deep New
England culinary roots,
the Blount family puts
quality and comfort
first. This shepherds
pie features perfectly
seasoned beef, a
medley of vegetables
and topped with
mashed potatoes, is
sure to taste like home.

## FROM OUR family to yours

- Fully Cooked
- 25% Beef
- No preservatives or artificial colors
- Microwave or Oven Bake

### 24 OZ FAMILY-SIZE PIE

3 SERVINGS PER CONTAINER

**PK/SZ**: 8/24oz **Ti/Hi:** 16/7

**ITEM UPC:** 0-77958-58924-6 **CASE UPC:** 100-77958-58924-3