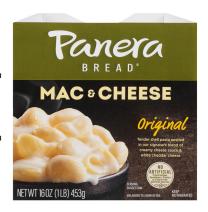

## **MAC & CHEESE**

Tender shell pasta nestled in our signature blend of creamy cheese sauce and white cheddar cheese.

16 oz Bowl

VEGETARIAN

| <b>Nutrition Facts</b>                                      |        |          |                      |      |
|-------------------------------------------------------------|--------|----------|----------------------|------|
| Serving size 1 container                                    |        |          |                      |      |
| Calories                                                    |        | er 1 cup | Per container<br>960 |      |
|                                                             | % DV*  |          | % DV*                |      |
| Total Fat                                                   | 30g    | 38%      | 57g                  | 73%  |
| Saturated Fat                                               | 17g    | 85%      | 32g                  | 160% |
| <i>Trans</i> Fat                                            | 1g     |          | 2.5g                 |      |
| Cholesterol                                                 | 90mg   | 30%      | 170mg                | 57%  |
| Sodium                                                      | 1150mg | 50%      | 2210mg               | 96%  |
| Total Carb.                                                 | 40g    | 15%      | 76g                  | 28%  |
| Dietary Fiber                                               | 1g     | 4%       | 2g                   | 7%   |
| Total Sugars                                                | 8g     |          | 15g                  |      |
| Incl. Added Sugars                                          | 0g     | 0%       | 0g                   | 0%   |
| Protein                                                     | 19g    |          | 37g                  |      |
|                                                             |        |          |                      |      |
| Vitamin D                                                   | 0.6mcg | 4%       | 1.2mcg               | 6%   |
| Calcium                                                     | 380mg  | 30%      | 720mg                | 60%  |
| Iron                                                        | 1.2mg  | 6%       | 2.2mg                | 10%  |
| Potassium                                                   | 350mg  | 8%       | 670mg                | 15%  |
| * The % Daily Value (DV) tells you how much a nutrient in a |        |          |                      |      |