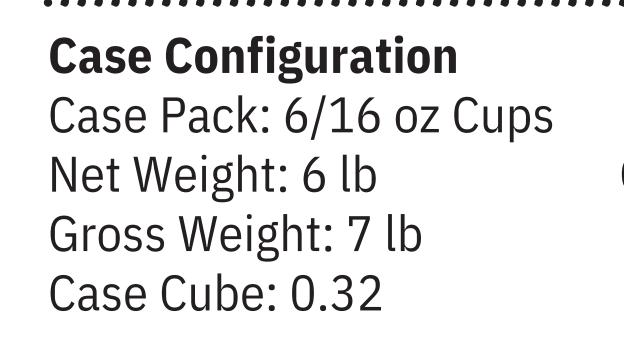

#### **Pallet Information**

HI/TI: 11/12 Cases per Pallet: 132

# **Dimensions** Length: 14.44" Width: 9.81" Height: 3.94"