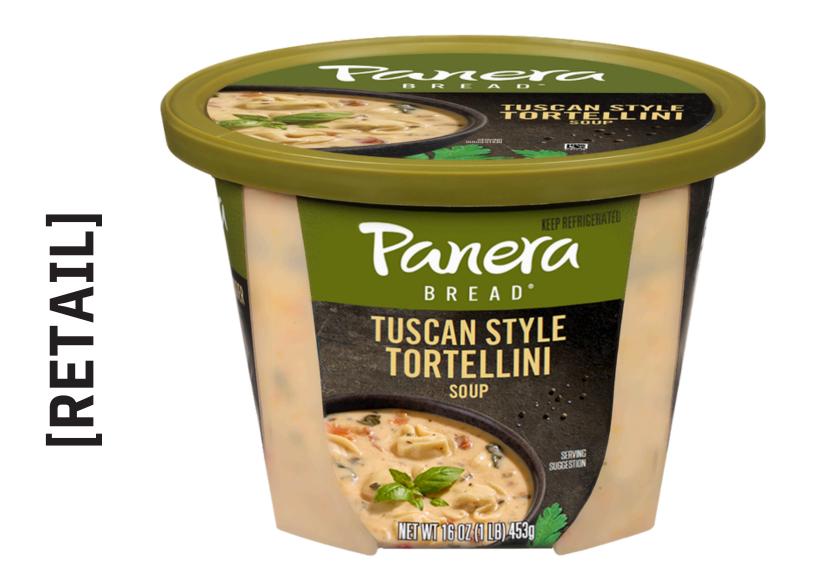

# [Panera Bread] Tuscan Style Tortellini Soup

Cheese tortellini in a creamy chicken broth with white wine, spinach, tomatoes, parmesan cheese and basil

**16 oz Microwaveable Cups** 

**INGREDIENTS:** Water, Light Cream, Cheese Tortellini (Enriched Durum) Flour [Wheat Flour, Niacin, Reduced Iron, Thiamine Mononitrate, Riboflavin, Folic Acid], Water, Ricotta Cheese [Whey, Pasteurized Milk, Skim Milk, Vinegar, Salt, Xanthan Gum, Locust Bean Gum, Guar Gum, Breadcrumbs [Wheat Flour, Salt, Yeast], Soybean Oil, Dried Egg Whites, Salt, Natural Flavors, Romano Cheese [Cow's & Sheep's Milk, Rennet, Salt, Cheese Cultures, Enzymes], Asiago Cheese Blend [Whey, Maltodextrin, Buttermilk, Natural Asiago Cheese Flavor, Salt], Parmesan Cheese [Part Skim Milk, Salt, Cheese Cultures, Enzymes]), White Wine, Spinach, Contains 2% or less of: Onions, Garlic, Fire-Roasted Tomatoes, Sun-dried Tomatoes, Parmesan Cheese (Part-Skim Milk, Cheese Cultures, Salt, Enzymes), Chicken Base (Chicken, Salt, Rendered Chicken Fat, Dextrose, Sugar, Natural Flavor, Safflower Oil, Chicken Broth, Turmeric), Modified Corn Starch, Unsalted Butter, Corn Oil, Olive Oil, Cream Powder, Nonfat Dry Milk, Sugar, Natural Flavor, Tomato Paste, Chicken Fat, Basil, Salt, Lemon Juice Concentrate, Garlic Powder, Yeast Extract, Nisin Preparation and Spices.