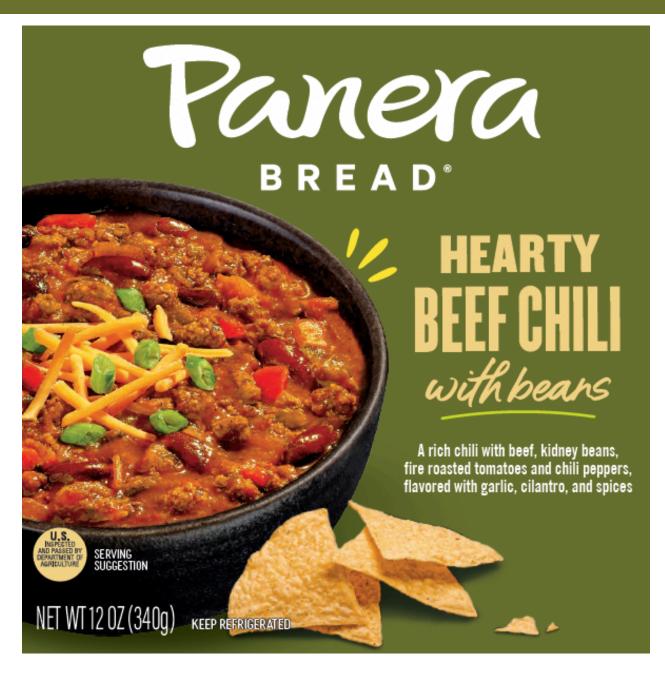

## [Panera Bread] Hearty Beef Chili with Beans

A rich chili with beef, kidney beans, fire-roasted tomatoes and chili peppers, flavored with garlic, cilantro, and spices

12 oz Microwaveable Bowl