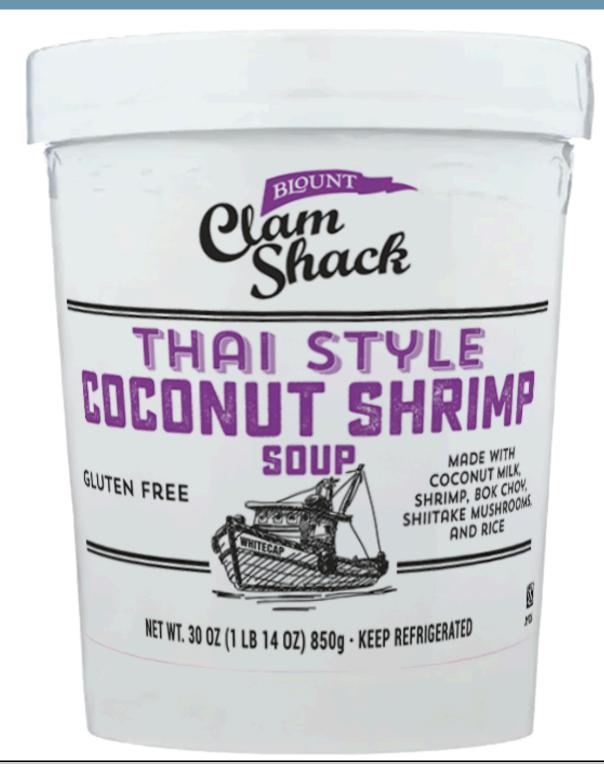

# [Blount Clam Shack]

# Thai Style Coconut Shrimp Soup

Made with coconut milk, shrimp, bok choy, shiitake mushrooms, and rice.

### **GLUTEN FREE**

30oz Bag in Cup