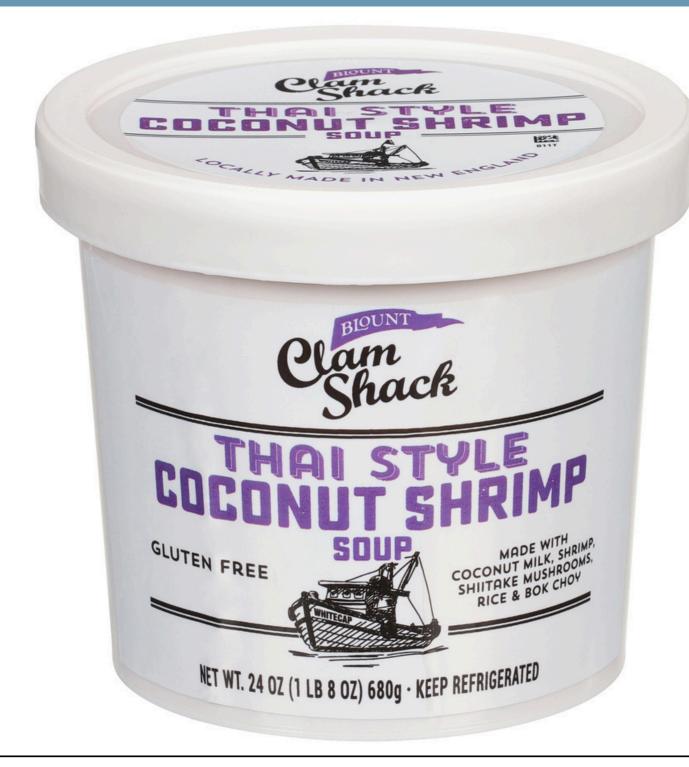

### [Blount Clam Shack]

## Thai Style Coconut Shrimp Soup

Made with coconut milk, shrimp, bok choy, shiitake mushrooms, and rice.

#### **GLUTEN FREE**

24 oz Microwaveable Cups

INGREDIENTS: Water, Coconut Milk (Coconut Cream, Water), Shrimp, Bok Choy, Red Bell Peppers, Shiitake Mushrooms, Enriched Long Grain Parboiled Rice (Long Grain Parboiled Rice, Calcium Carbonate, Iron Phosphate, Thiamine Mononitrate, Folic Acid), Onions, Massaman Curry Base (Tomato Puree, Canola Oil, Salt, Red Peppers, Raisins, Lemongrass, Garlic Powder, Spice, Natural Flavor, Corn Starch, Brown Sugar, Onion Powder, Turmeric), Contains 2% or less of: Modified Corn Starch, Tomato Paste, Lime Juice, Fish Sauce (Anchovy Extract, Salt, Sugar), Shrimp Base (Cooked Shrimp, Salt, Butter [Cream, Flavor], Potato Flour, Natural Flavor, Paprika), Ginger Puree, Canola Oil, Garlic, Salt, Nisin Preparation and Spice.

**CONTAINS:** Fish (Anchovy), Milk, Shellfish (Shrimp) and Tree Nuts (Coconut).