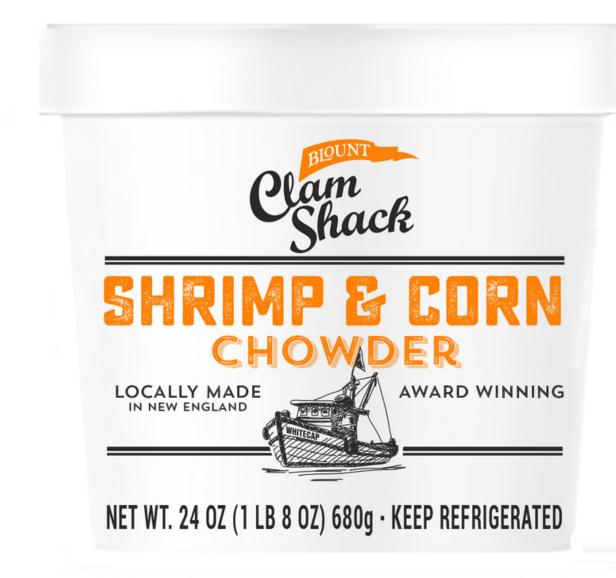

## [Blount Clam Shack]

# Shrimp & Corn Chowder

A delightful creamy combination of sweet roasted corn, tender shrimp, zesty red peppers and potatoes, finished with a touch of spice.

24 oz Microwaveable Cups

CONTAINS: Milk, Shellfish (Shrimp), Soy and Wheat.

Case Pack: 6/24 oz cups Net Weight: 9 lb

Gross Weight: 10.5 lb Case Cube: 0.55